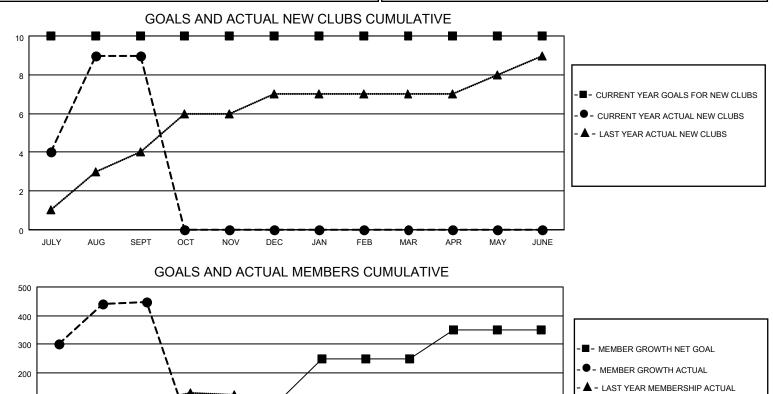

## LOCATION INDIA

District 322C1

Results as of: 9/30/2022

| Clubs                 |               |           |               | Members               |                         |                         |                                                    |
|-----------------------|---------------|-----------|---------------|-----------------------|-------------------------|-------------------------|----------------------------------------------------|
| RESULTS FOR 2022-2023 |               |           |               | RESULTS FOR 2022-2023 |                         |                         |                                                    |
| QUARTER               | NEW CLUB GOAL | NEW CLUBS | DROPPED CLUBS | QUARTER MEI           | MBER GROWTH NET<br>GOAL | MEMBER GROWTH<br>ACTUAL | DROPPED<br>MEMBERS ACTUAL<br>(including transfers) |
| JULY/AUG/SEPT         | 10            | 9         | 1             | JULY/AUG/SEPT         | 0                       | 490                     | 36                                                 |
| OCT/NOV/DEC           | 0             | 0         | 0             | OCT/NOV/DEC           | 100                     | 0                       | 0                                                  |
| JAN/FEB/MAR           | 0             | 0         | 0             | JAN/FEB/MAR           | 150                     | 0                       | 0                                                  |
| APR/MAY/JUNE          | 0             | 0         | 0             | APR/MAY/JUNE          | 100                     | 0                       | 0                                                  |