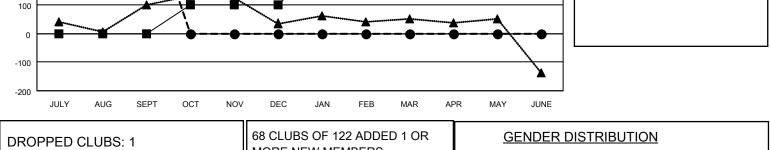

## LOCATION INDIA

District 322C1

Results as of: 9/30/2022

| Clubs                 |               |           |               | Members               |                         |                         |                                                    |
|-----------------------|---------------|-----------|---------------|-----------------------|-------------------------|-------------------------|----------------------------------------------------|
| RESULTS FOR 2022-2023 |               |           |               | RESULTS FOR 2022-2023 |                         |                         |                                                    |
| QUARTER               | NEW CLUB GOAL | NEW CLUBS | DROPPED CLUBS | QUARTER MEI           | MBER GROWTH NET<br>GOAL | MEMBER GROWTH<br>ACTUAL | DROPPED<br>MEMBERS ACTUAL<br>(including transfers) |
| JULY/AUG/SEPT         | 10            | 9         | 1             | JULY/AUG/SEPT         | 0                       | 490                     | 36                                                 |
| OCT/NOV/DEC           | 0             | 0         | 0             | OCT/NOV/DEC           | 100                     | 0                       | 0                                                  |
| JAN/FEB/MAR           | 0             | 0         | 0             | JAN/FEB/MAR           | 150                     | 0                       | 0                                                  |
| APR/MAY/JUNE          | 0             | 0         | 0             | APR/MAY/JUNE          | 100                     | 0                       | 0                                                  |

| DROPPED CLUBS: 1 |    | MORE NEW MEMBERS          | MALE<br>FEMALE            | 2,898 (75.73%)<br>929 (24.27%) |
|------------------|----|---------------------------|---------------------------|--------------------------------|
| DROPPED MEMBERS  |    |                           | NON BINARY                | 0 (0.00%)                      |
| DECEASED         | 4  |                           | PREFER NOT TO ANSWER      | 0 (0.00%)                      |
| CLUB CANCELLED   | 11 | CLICK HERE FOR CUMULATIVE | TOTAL FAMILY UNIT MEMBERS | s 1,953                        |
| OTHER            | 21 | MEMBERSHIP DATA           |                           |                                |
| TOTAL            | 36 |                           | FAMILY MEMBERS PAYING HA  | LF DUES 1,161                  |
|                  |    |                           |                           |                                |